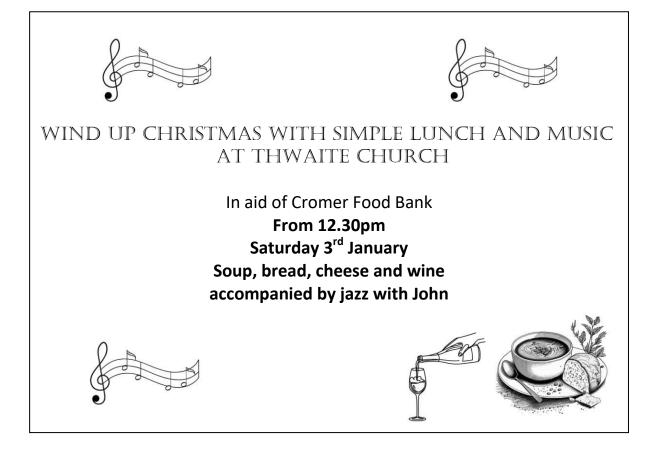

## Diary Dates 2024/5

| Carols at the Theatre Sheringham Little Theatre  | 4pm 8 <sup>th</sup> December               |  |  |
|--------------------------------------------------|--------------------------------------------|--|--|
| Table decoration workshop                        |                                            |  |  |
| Hanworth & Gunton village hall                   | 1.30pm 12 <sup>th</sup> December           |  |  |
| Carols with Cromer & Sheringham Brass Band       |                                            |  |  |
| at Aldborough Community Centre                   | 11am 15 <sup>th</sup> December             |  |  |
|                                                  |                                            |  |  |
| 2025                                             |                                            |  |  |
| Lunch & music at Thwaite church                  | 3 <sup>rd</sup> January                    |  |  |
| Quiz Night Erpingham with Calthorpe village hall | 7pm for 7.30pm 18 <sup>th</sup> January    |  |  |
| Whittington in Boots pantomime                   |                                            |  |  |
| Aldborough Community Centre                      | 5 <sup>th</sup> – 8 <sup>th</sup> February |  |  |
| The Village Big Breakfast                        |                                            |  |  |
| Erpingham with Calthorpe village hall            | 9am – 11am 22 <sup>nd</sup> March          |  |  |