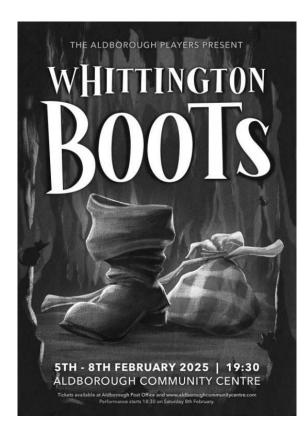

### Whittington Boots Wednesday 5<sup>th</sup> Saturday 8<sup>th</sup> February 2025

7.30pm (6.30m on Saturday)

Join Dick Whittington and his talking cat Puss in Boots as

they go on the adventure of a lifetime travelling to Aldborough, where the streets are said to be paved with gold. But things are not as they seem and soon the pair are

separated, and Puss is stolen. Can Dick and his friends rescue poor Puss and live happily ever after with a life they'd always dreamed of?

Mark the dates in your diaries and join the Aldborough Players for their 31<sup>st</sup> pantomime!

Tickets on sale at Aldborough Post Office and online at: <u>www.aldboroughcommunitycentre.com</u> from early January 2025. Adults £8, Children £4